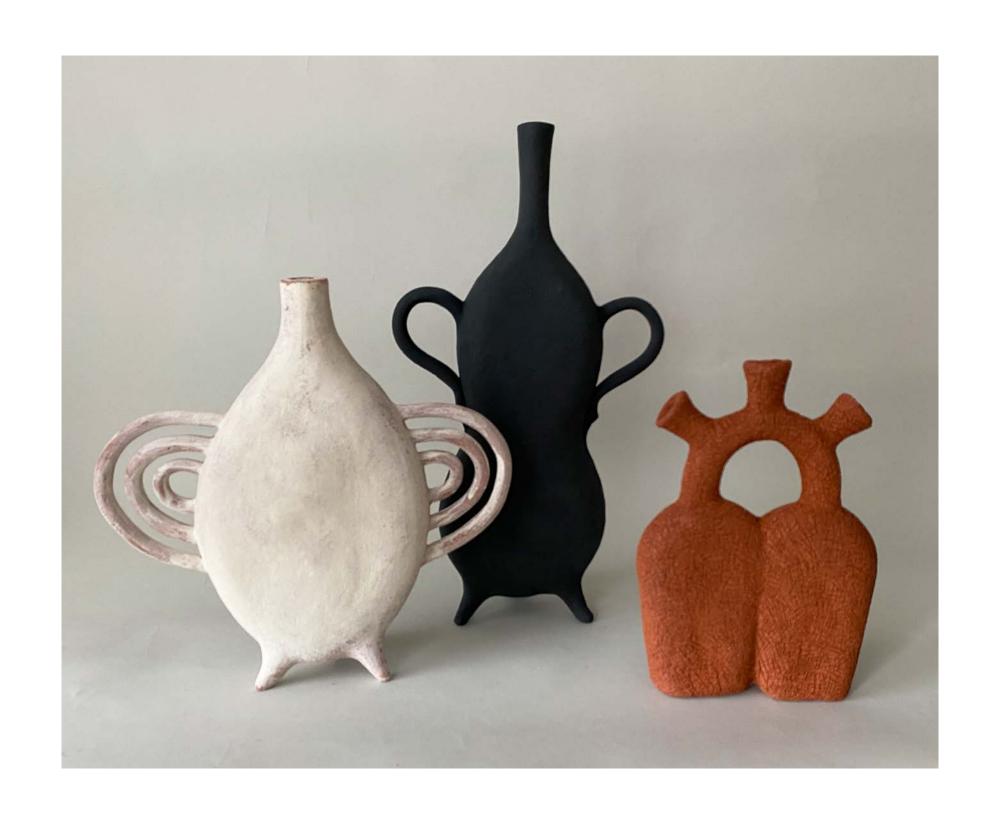

56 x 44 inches

Maria Porges

Mashup #29 (Biliu), 2023

8 x 4 x 4 inches

Mashup #34 (Margaret), 2023

15.5 x 5.5 x 3.5 inches

Mashup #26 (Sylvia), 2022

10.5 x 10.5 x 3 inches

Maria Porges

Mashup #37 (Nanette), 2023

10.5 x 10.5 x 3 inches

Mashup #11 (Reynaldo), 2022

15 x 8.5 x 3 inches

Mashup #28 (Corazon Dos), 2023 8.5 x 6.25 x 1.5 inches

Maria Porges

Mashup #31 (Futatsu), 2023

9 x 9 x 2.5 inches

Mashup #5 (Rococa), 2022

13 x 6 x 4.75 inches

Mashup #2 (Rigoberto), 2022

15.5 x 8 x 4.5 inches

Amy Torgeson

Monotypes with Screenprint

22.25 x 17.75 inches (framed) each