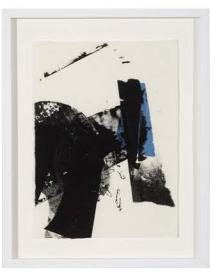

SLOAN MIYASATO FINE ART CURATED BY MICHELLE BELLO

Dan Snyder

Old Jade Celadon Muse, 2013

Glazed ceramic (Raku) on marble base

75 x 12 x 17 inches

Dan Snyder

The Glass Muse

Glass over ceramic with gold leaf
on marble base