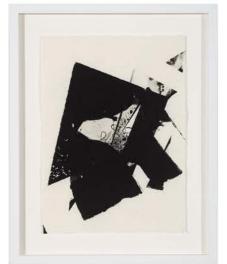

SLOAN MIYASATO FINE ART CURATED BY MICHELLE BELLO

Dan Snyder

Old Jade Celadon Muse, 2013

Glazed ceramic (Raku) on marble base

75 x 12 x 17 inches

Dan Snyder

The Glass Muse

Glass over ceramic with gold leaf
on marble base