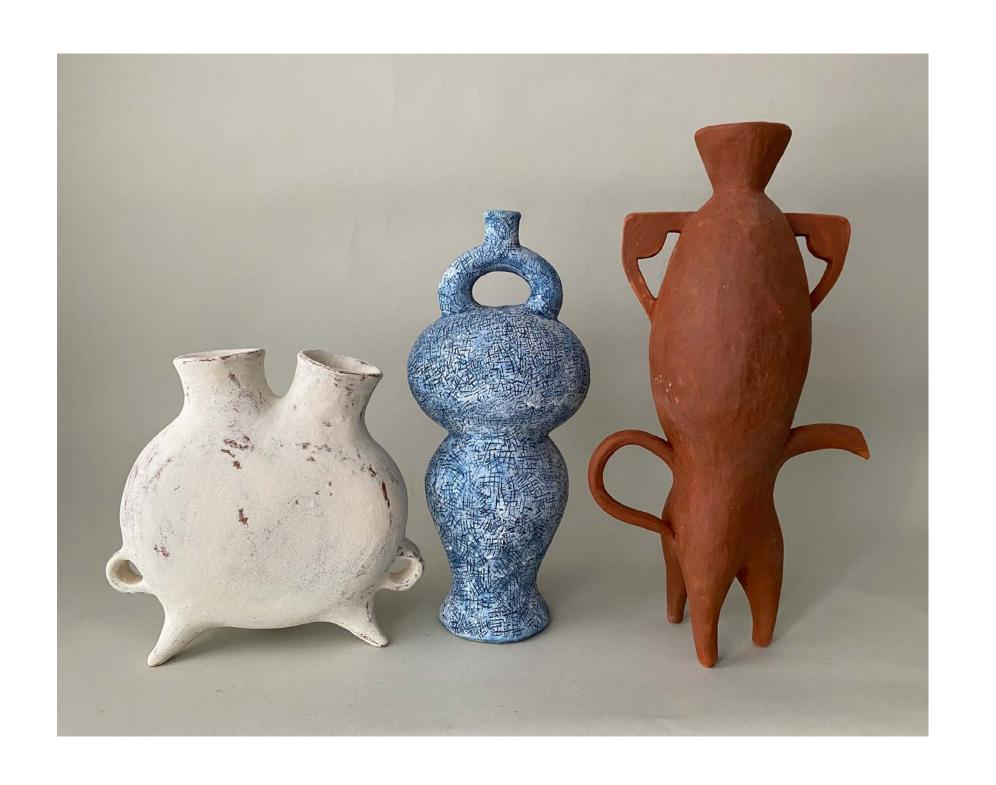

56 x 44 inches

Maria Porges

Mashup #29 (Biliu), 2023

8 x 4 x 4 inches

Mashup #34 (Margaret), 2023

15.5 x 5.5 x 3.5 inches

Mashup #26 (Sylvia), 2022

10.5 x 10.5 x 3 inches

Maria Porges

Mashup #37 (Nanette), 2023

10.5 x 10.5 x 3 inches

Mashup #11 (Reynaldo), 2022

15 x 8.5 x 3 inches

Mashup #28 (Corazon Dos), 2023 8.5 x 6.25 x 1.5 inches

Maria Porges

Mashup #31 (Futatsu), 2023

9 x 9 x 2.5 inches

Mashup #5 (Rococa), 2022

13 x 6 x 4.75 inches

Mashup #2 (Rigoberto), 2022

15.5 x 8 x 4.5 inches

Amy Torgeson

Monotypes with Screenprint

22.25 x 17.75 inches (framed) each