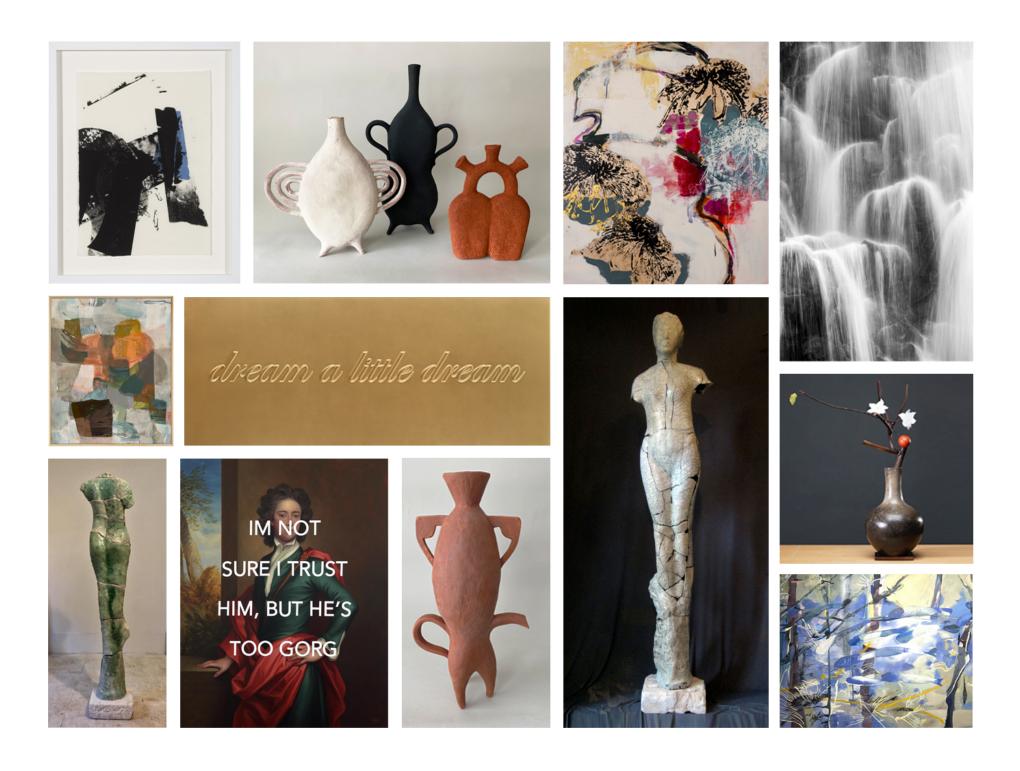

SLOAN MIYASATO FINE ART CURATED BY MICHELLE BELLO

Dan Snyder

Old Jade Celadon Muse, 2013

Glazed ceramic (Raku) on marble base

75 x 12 x 17 inches

Dan Snyder

The Glass Muse

Glass over ceramic with gold leaf
on marble base