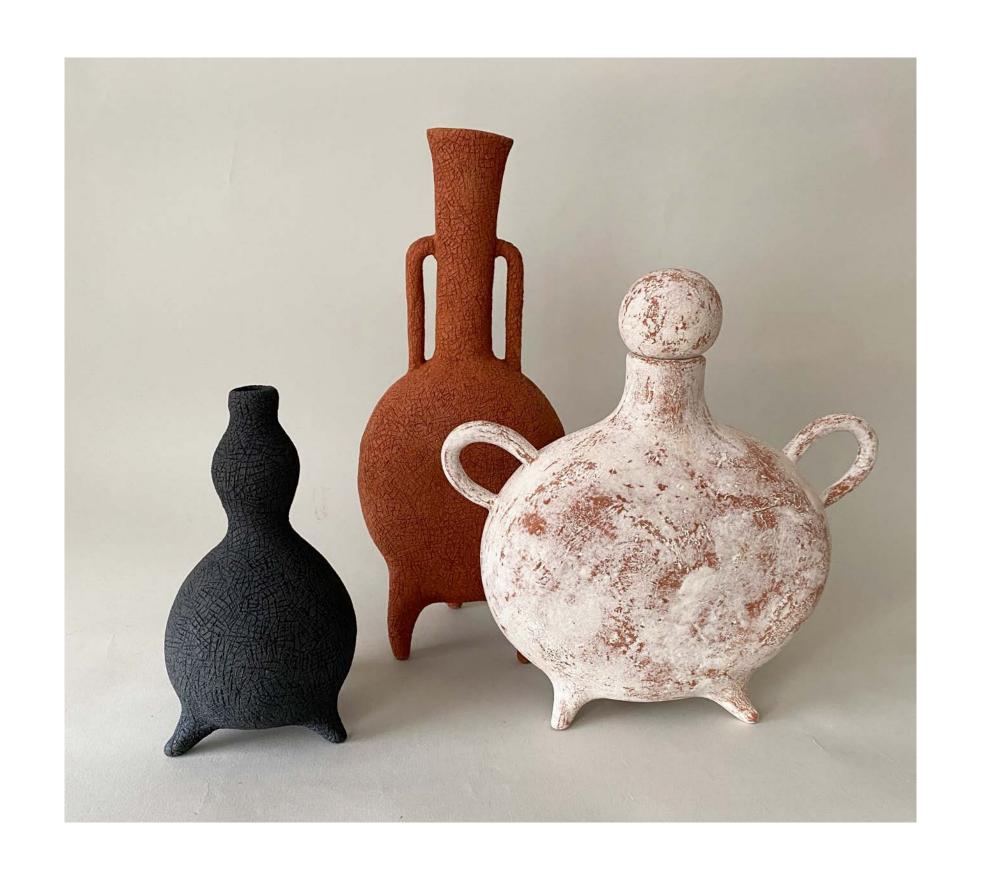

56 x 44 inches

Maria Porges

Mashup #29 (Biliu), 2023

8 x 4 x 4 inches

Mashup #34 (Margaret), 2023

15.5 x 5.5 x 3.5 inches

Mashup #26 (Sylvia), 2022

10.5 x 10.5 x 3 inches

Maria Porges

Mashup #37 (Nanette), 2023

10.5 x 10.5 x 3 inches

Mashup #11 (Reynaldo), 2022

15 x 8.5 x 3 inches

Mashup #28 (Corazon Dos), 2023 8.5 x 6.25 x 1.5 inches

Maria Porges

Mashup #31 (Futatsu), 2023

9 x 9 x 2.5 inches

Mashup #5 (Rococa), 2022

13 x 6 x 4.75 inches

Mashup #2 (Rigoberto), 2022

15.5 x 8 x 4.5 inches

Amy Torgeson

Monotypes with Screenprint

22.25 x 17.75 inches (framed) each