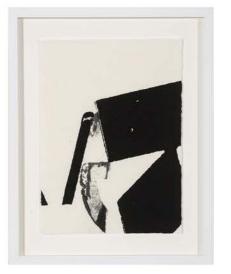

SLOAN MIYASATO FINE ART CURATED BY MICHELLE BELLO

Dan Snyder

Old Jade Celadon Muse, 2013

Glazed ceramic (Raku) on marble base

75 x 12 x 17 inches

Dan Snyder

The Glass Muse

Glass over ceramic with gold leaf
on marble base