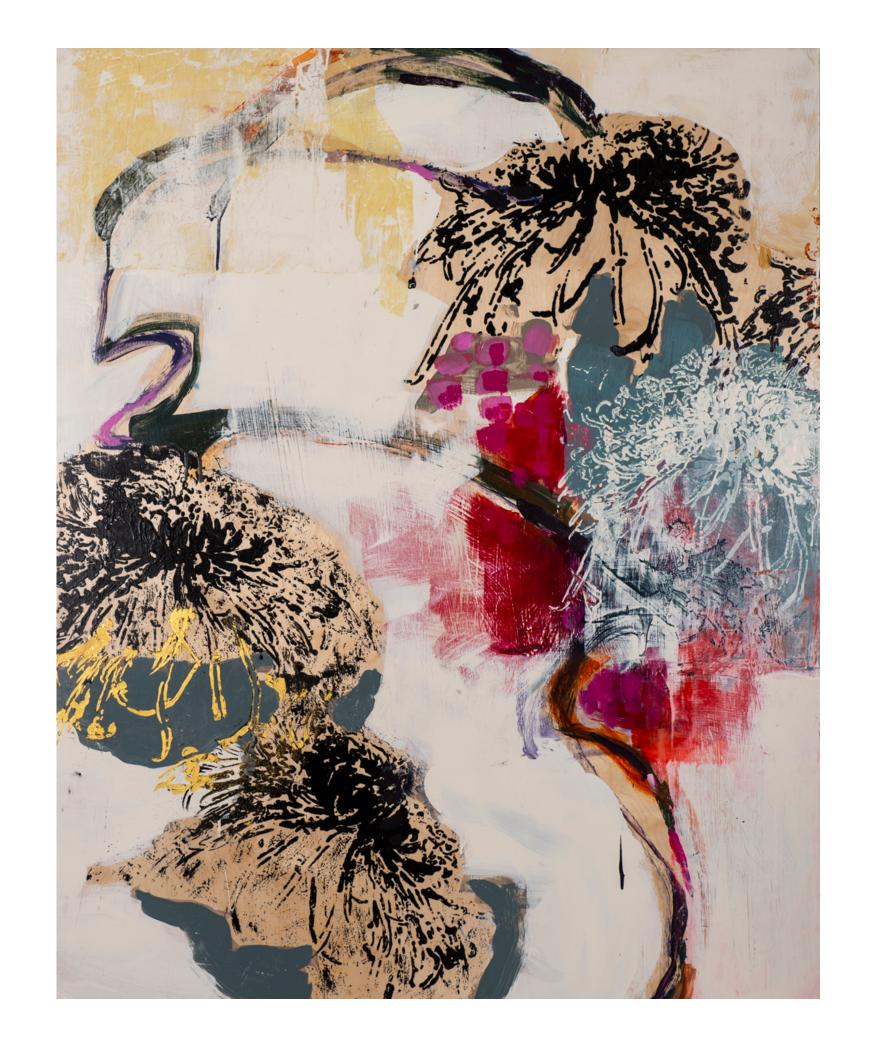

Mixed media

33 x 77 x 2.5 inches

Diane Williams

Treasure Hunt 1, 2023

Mixed media with gold leaf on panel

60 x 48 inches

Diane Williams

Treasure Hunt 2 and 3, 2023