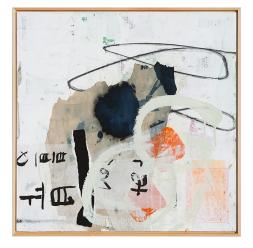

SLOAN MIYASATO FINE ART CURATED BY MICHELLE BELLO

Dan Snyder

Old Jade Celadon Muse, 2013

Glazed ceramic (Raku) on marble base

75 x 12 x 17 inches

Dan Snyder

The Glass Muse

Glass over ceramic with gold leaf
on marble base

67 x 16 x 11 inches

Thea Schrack

Falling Water 1, 2020

Photographic print on

Linen-cotton canvas

58.5 x 100 inches

1/1

Thea Schrack