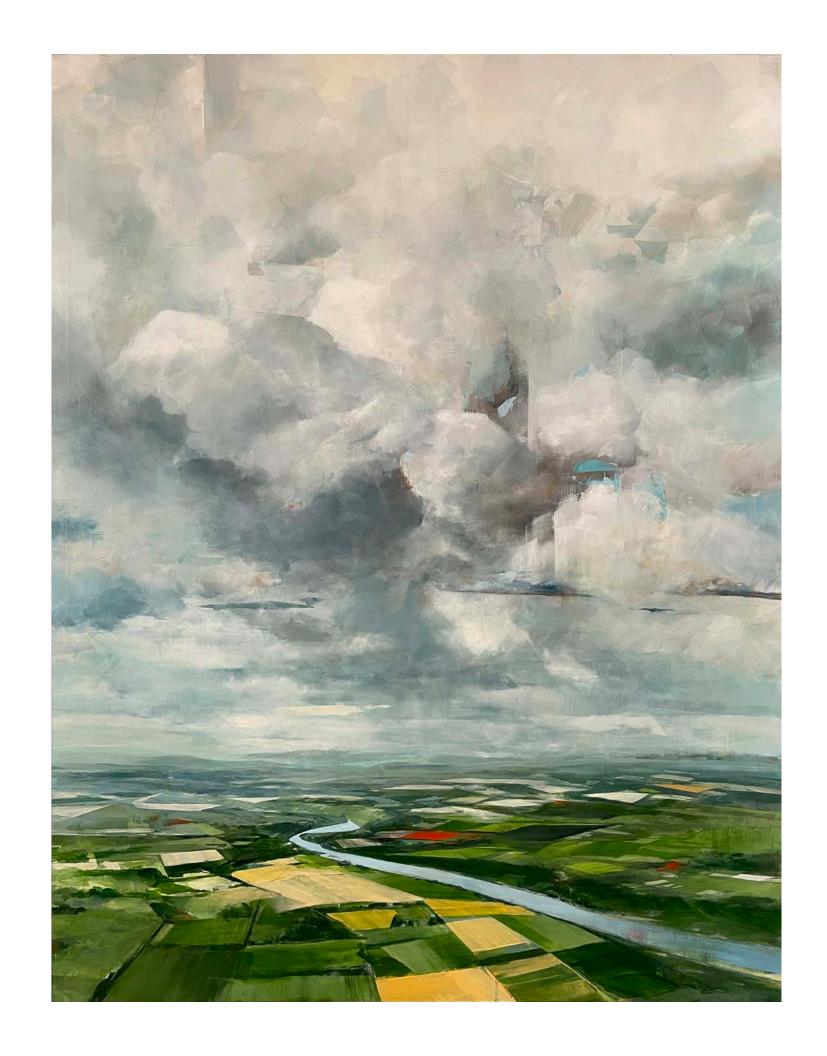

Aeriform and Parcel, 2021

Oil on panel

60 x 48 inches

Tim Rice

Flow 26 and 27, 2017

Oil, mineral powders on canvas
58 x 108 inches (diptych)

Note: can be sold separately

Tim Rice