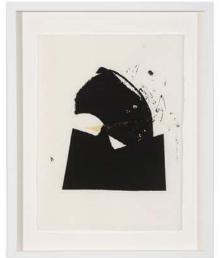

SLOAN MIYASATO FINE ART CURATED BY MICHELLE BELLO

Dan Snyder

Old Jade Celadon Muse, 2013

Glazed ceramic (Raku) on marble base

75 x 12 x 17 inches

Dan Snyder

The Glass Muse

Glass over ceramic with gold leaf
on marble base