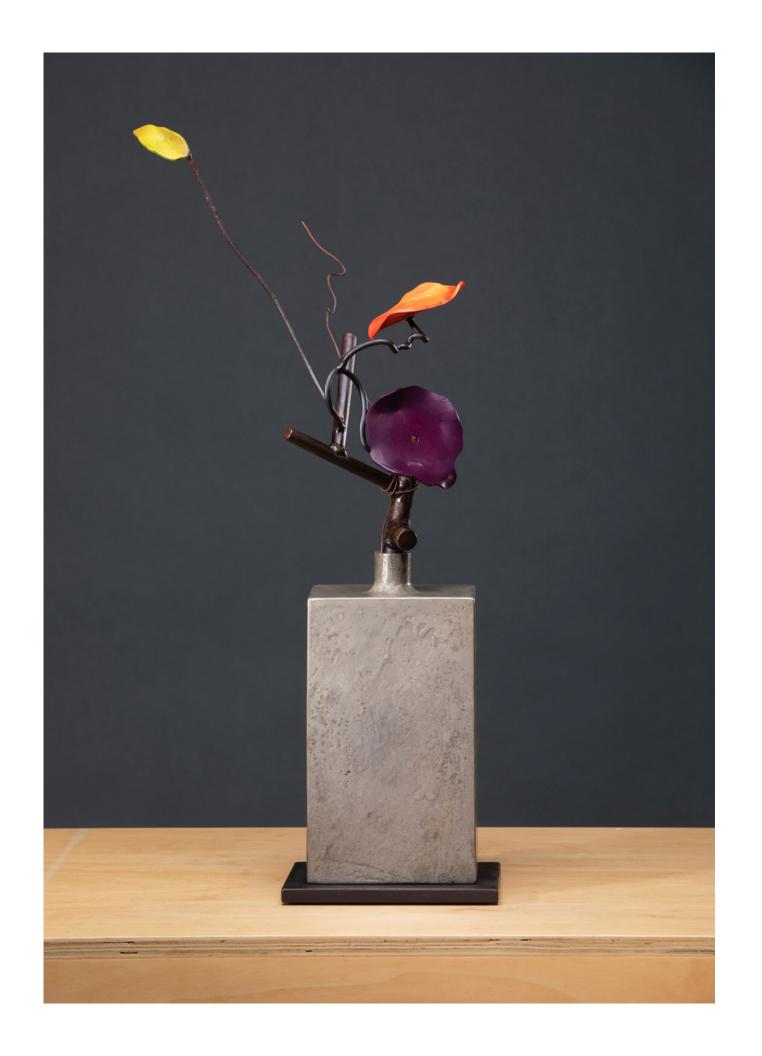

SLOAN MIYASATO FINE ART CURATED BY MICHELLE BELLO

Dan Snyder

Old Jade Celadon Muse, 2013

Glazed ceramic (Raku) on marble base

75 x 12 x 17 inches

Dan Snyder

The Glass Muse

Glass over ceramic with gold leaf
on marble base

67 x 16 x 11 inches

Thea Schrack

Falling Water 1, 2020

Photographic print on

Linen-cotton canvas

58.5 x 100 inches

1/1

Thea Schrack