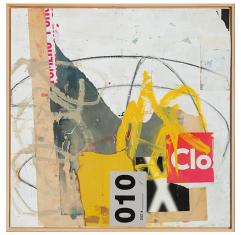

Mixed media

33 x 77 x 2.5 inches

Diane Williams

Treasure Hunt 1, 2023

Mixed media with gold leaf on panel

60 x 48 inches

Diane Williams

Treasure Hunt 2 and 3, 2023

Mixed media with gold leaf on panel

60 x 48 inches (each)

David Kimball Anderson

Apple, 2023

Bronze, steel, paint
28 x 21 x 9 inches

David Kimball Anderson *Green Bottle*, 2023

Bronze, steel, paint

24 x 10 x 7 inches