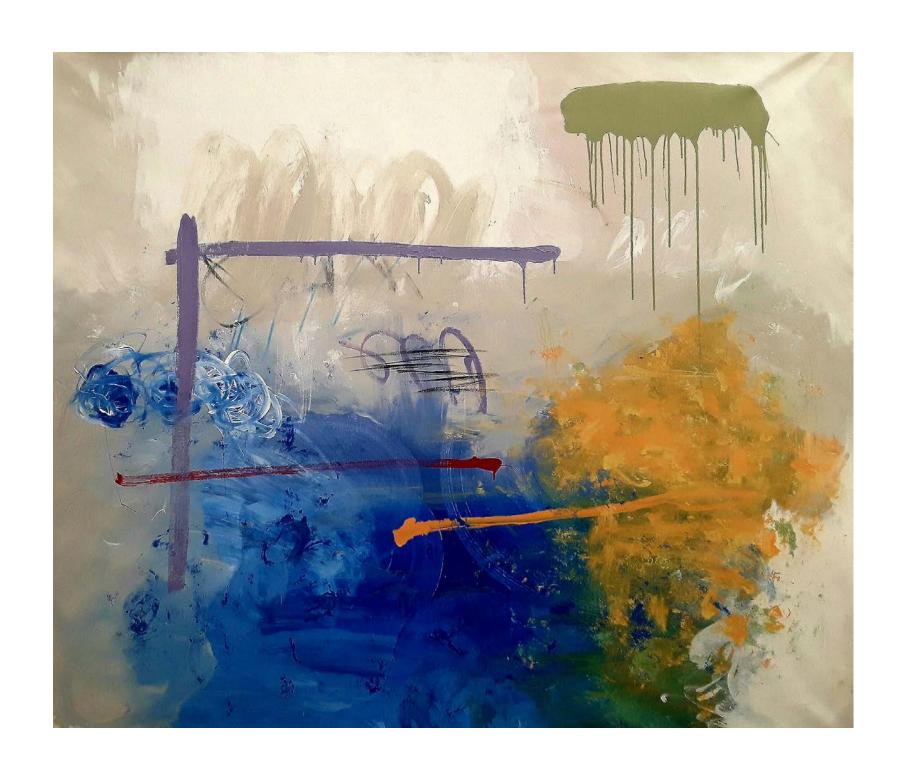

Aeriform and Parcel, 2021

Oil on panel

60 x 48 inches

Tim Rice

Flow 26 and 27, 2017

Oil, mineral powders on canvas
58 x 108 inches (diptych)

Note: can be sold separately

Tim Rice