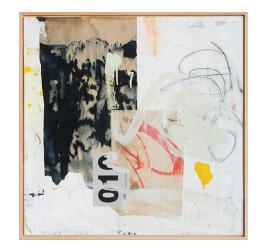

Mixed media

33 x 77 x 2.5 inches

Diane Williams

Treasure Hunt 1, 2023

Mixed media with gold leaf on panel

60 x 48 inches

Diane Williams

Treasure Hunt 2 and 3, 2023

Mixed media with gold leaf on panel

60 x 48 inches (each)

David Kimball Anderson

Apple, 2023

Bronze, steel, paint
28 x 21 x 9 inches

David Kimball Anderson *Green Bottle*, 2023

Bronze, steel, paint

24 x 10 x 7 inches