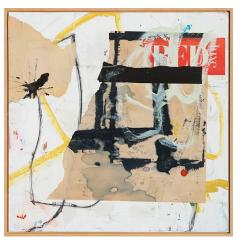

Mixed media

33 x 77 x 2.5 inches

Diane Williams

Treasure Hunt 1, 2023

Mixed media with gold leaf on panel

60 x 48 inches

Diane Williams

Treasure Hunt 2 and 3, 2023

Mixed media with gold leaf on panel

60 x 48 inches (each)

David Kimball Anderson

Apple, 2023

Bronze, steel, paint
28 x 21 x 9 inches

David Kimball Anderson *Green Bottle*, 2023

Bronze, steel, paint

24 x 10 x 7 inches