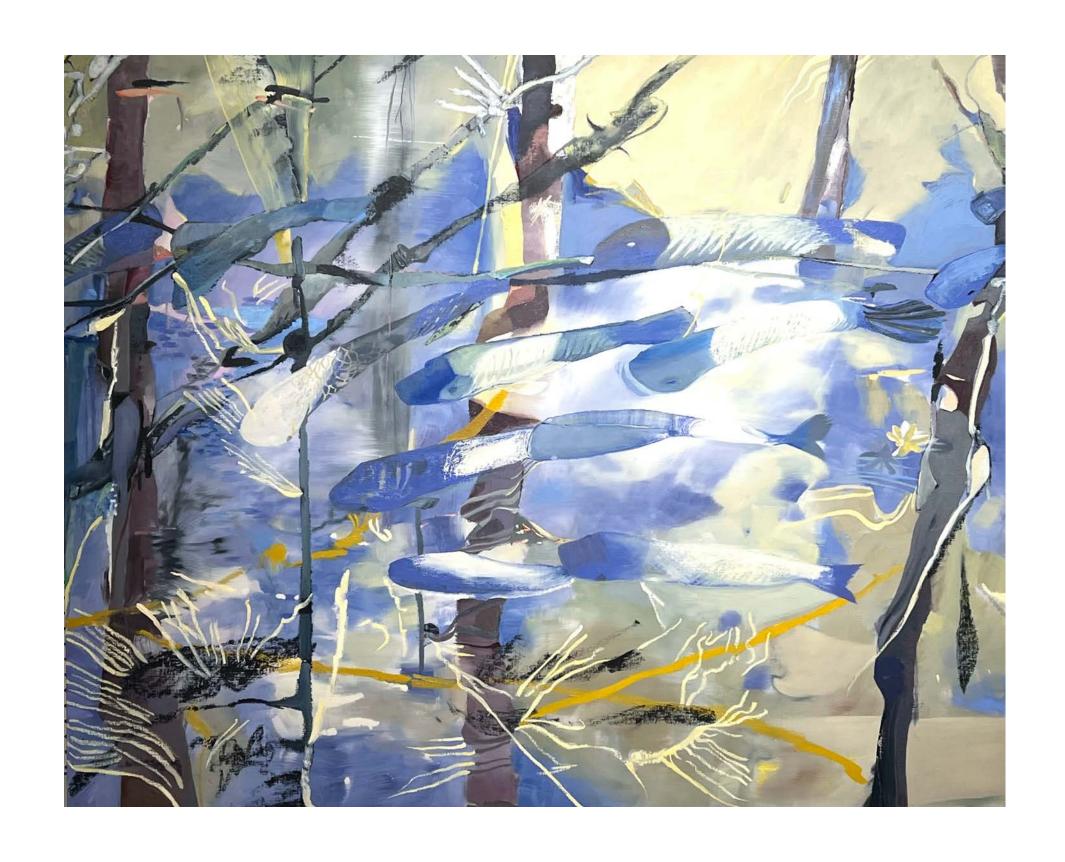

Acrylic paint, enamel house paint

Graphite, crayon on canvas

72 x 76 inches

Jamie Madison

Swim with Me, 2022

Oil on linen

53 x 62.5 inches (framed)

Jamie Madison

Pond Poetry IV, 2022

Oil on linen

49 x 61 inches (framed)

Bibby Gignilliat

The Kiss of the Unexpected, 2022

Acrylic and mixed media on panel

60 x 60 inches

Bibby Gignilliat