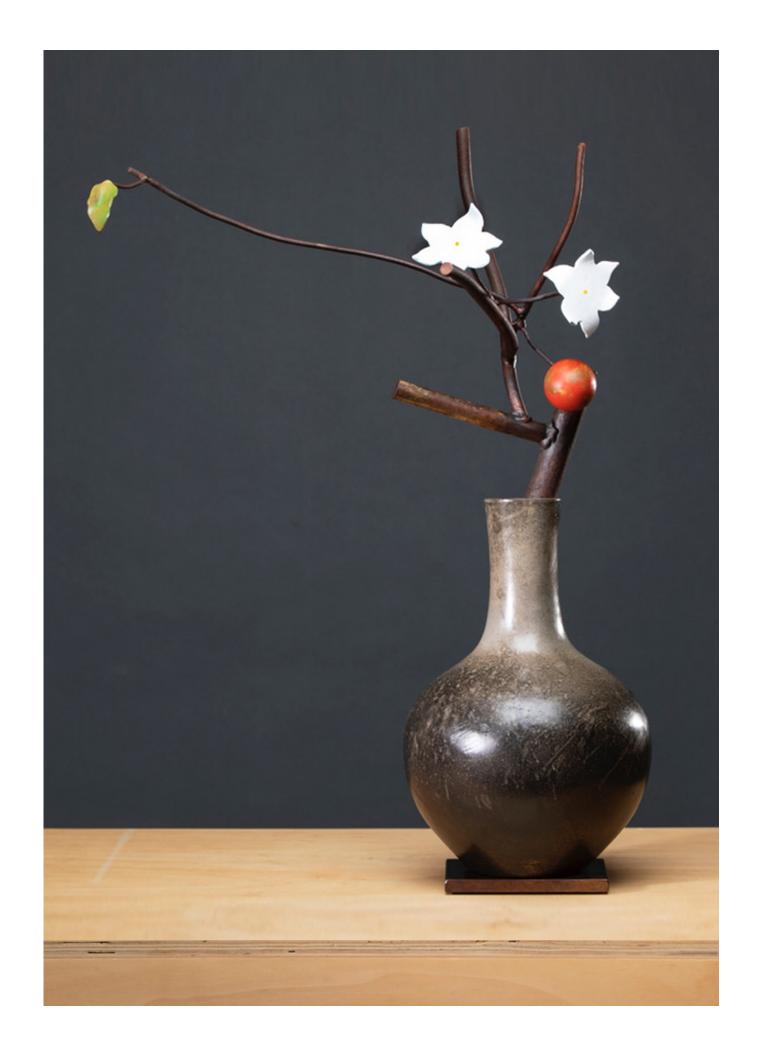

Mixed media with gold leaf on panel

60 x 48 inches (each)

David Kimball Anderson

Apple, 2023

Bronze, steel, paint
28 x 21 x 9 inches

David Kimball Anderson *Green Bottle*, 2023

Bronze, steel, paint

24 x 10 x 7 inches