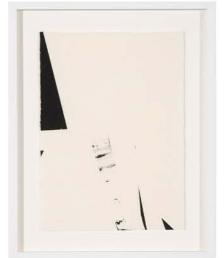

SLOAN MIYASATO FINE ART CURATED BY MICHELLE BELLO

Dan Snyder

Old Jade Celadon Muse, 2013

Glazed ceramic (Raku) on marble base

75 x 12 x 17 inches

Dan Snyder

The Glass Muse

Glass over ceramic with gold leaf
on marble base