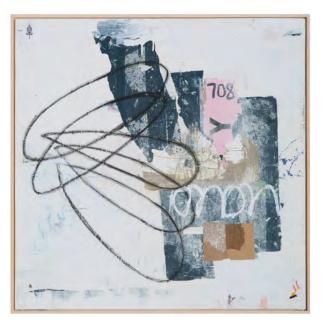

Tapestry of Light, Whirlwind

Deep Dive, Coddiwomple

Acrylic and mixed media on panel

30 x 30 inches (each)

Bibby Gignilliat

Delicious Pause, Hurkle-Durkle

Acrylic and mixed media on panel

30 x 30 inches (each)