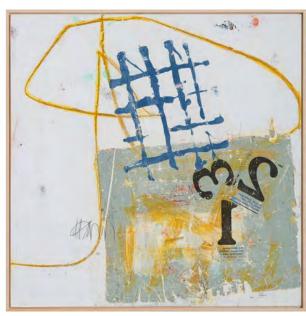

## Sloan Miyasato Fine Art

Helen Cohen

Plenty

Acrylic and graphite on canvas

45 x 72 inches

Helen Cohen

Milestones, 2022

Mixed media on canvas