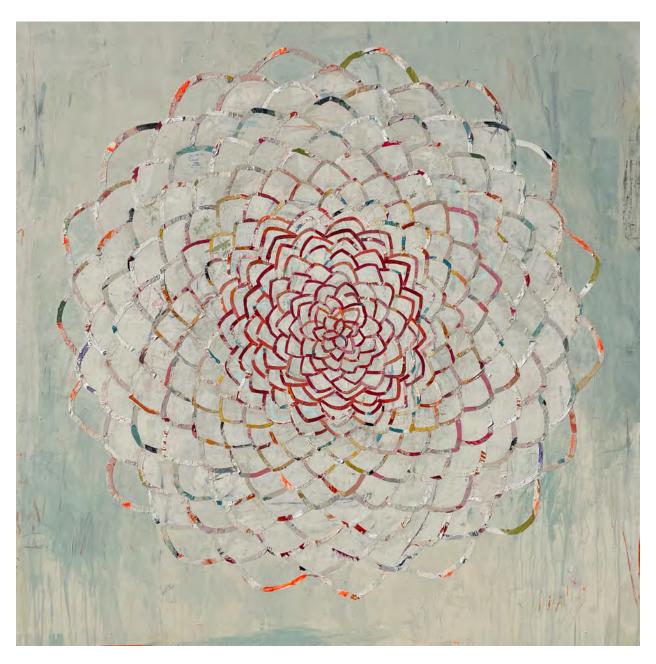

62 x 73 inches

Carla Roth and Kim Armstrong

Dahlias, 2023

Oil on canvas

53 x 43 inches (framed)

Kate Zimmer

Peach Globe, 2017

Acrylic and graphite on panel