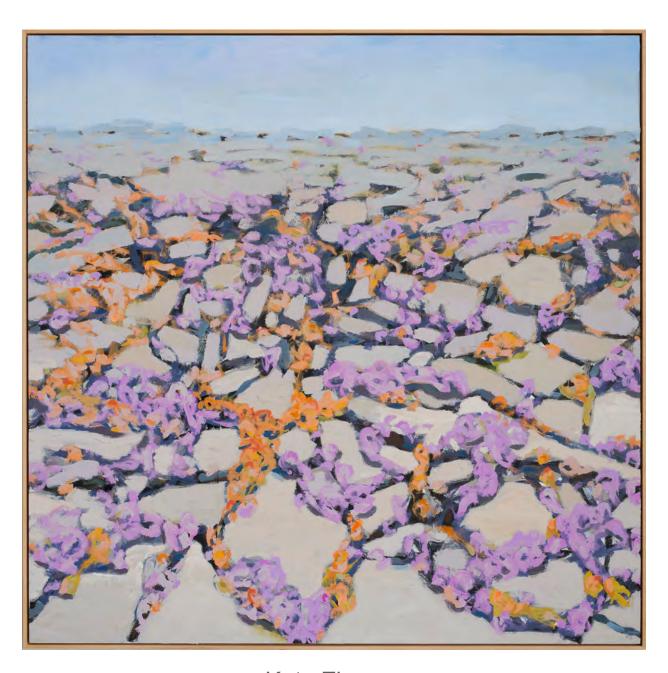

Jamie Madison

Flyover, Partly Truth Partly Fiction

Oil on linen

30 x 60 inches

Jamie Madison

Northern Flyover

Oil on linen

30 x 60 inches