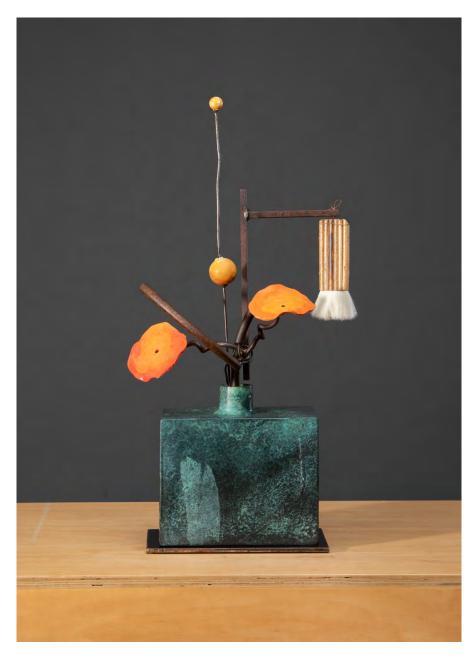

Note: can be sold separately or as a diptych

David Kimball Anderson

Japan 2, 2023

Bronze, steel, paint, and Japanese brush

25 x 14 x 7 inches