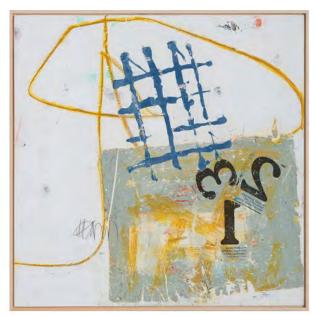

60 x 60 inches

Bibby Gignilliat

Lyrical, 2023

Acrylic and mixed media on panel

72 x 83 inches

Bibby Gignilliat

Whirlwind, Tapestry of Light, Hurkle-Durkle

Delicious Pause, Coddiwomple, Deep Dive

Acrylic and mixed media on panel

30 x 30 inches (each)

Bibby Gignilliat

Whirlwind, Hurkle-Durkle

Delicious Pause, Deep Dive

Acrylic and mixed media on panel

30 x 30 inches (each)

Bibby Gignilliat