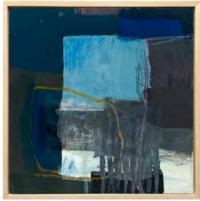

## Sloan Miyasato Fine Art

Helen Cohen

Plenty

Acrylic and graphite on canvas

45 x 72 inches

Helen Cohen

Milestones, 2022

Mixed media on canvas

62 x 73 inches

Carla Roth and Kim Armstrong

Dahlias, 2023

Oil on canvas

53 x 43 inches (framed)

Kate Zimmer

Peach Globe, 2017

Acrylic and graphite on panel