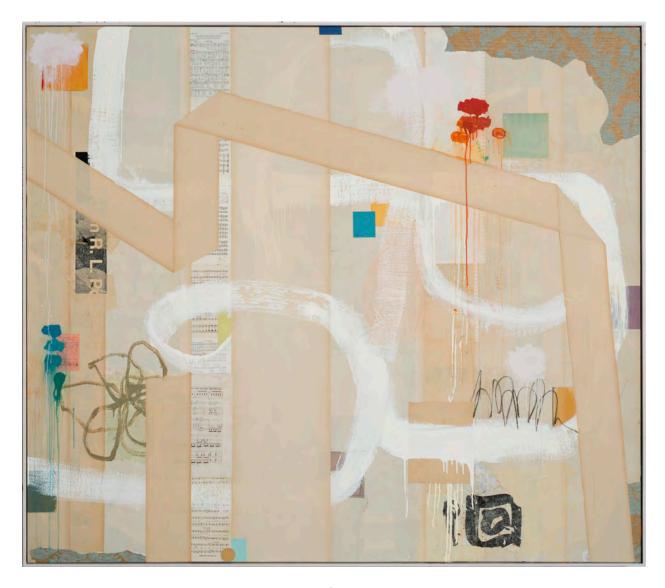

## Sloan Miyasato Fine Art

Helen Cohen

Plenty

Acrylic and graphite on canvas

45 x 72 inches

Helen Cohen

Milestones, 2022

Mixed media on canvas