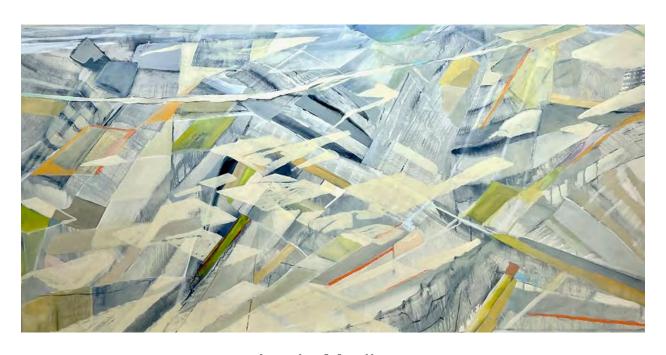

Jamie Madison

Flyover, Partly Truth Partly Fiction

Oil on linen

30 x 60 inches

Jamie Madison

Northern Flyover

Oil on linen

30 x 60 inches