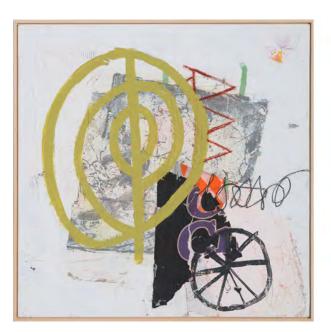

## Sloan Miyasato Fine Art

Helen Cohen

Plenty

Acrylic and graphite on canvas

45 x 72 inches

Helen Cohen

Milestones, 2022

Mixed media on canvas