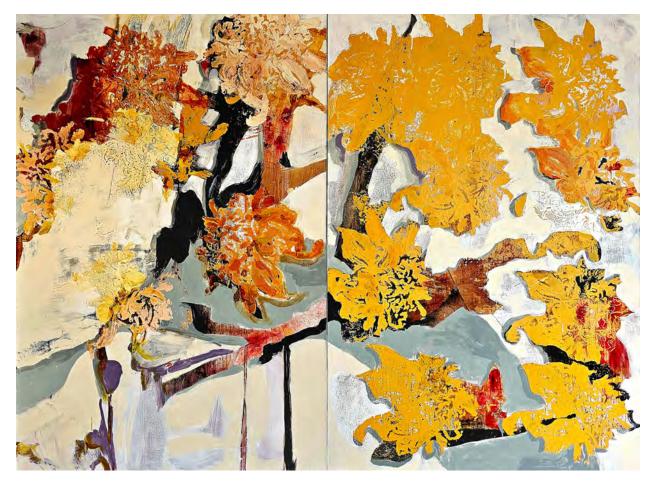

Acrylic on wood

12 x 12 inches each (framed)

Diane Williams

Sky Bridge I, 2024

Mixed media

60 x 90 inches

Note: can be sold separately or as a diptych

Diane Williams

Sky Bridge II, 2024

Mixed media

60 x 90 inches

Note: can be sold separately or as a diptych

Diane Williams

Sky Bridge I and II, 2024 (diptych)

Mixed media

90 x 120 inches