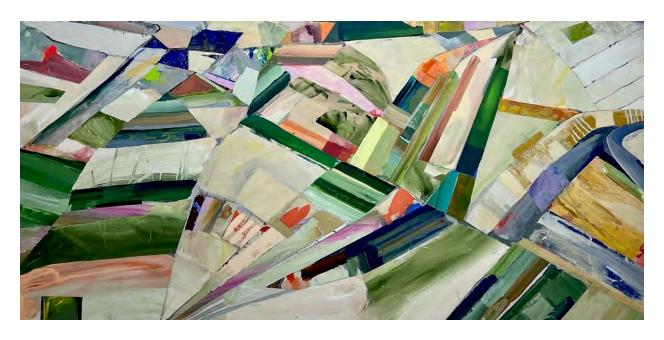

Jamie Madison

Flyover, Partly Truth Partly Fiction

Oil on linen

30 x 60 inches

Jamie Madison

Northern Flyover

Oil on linen

30 x 60 inches