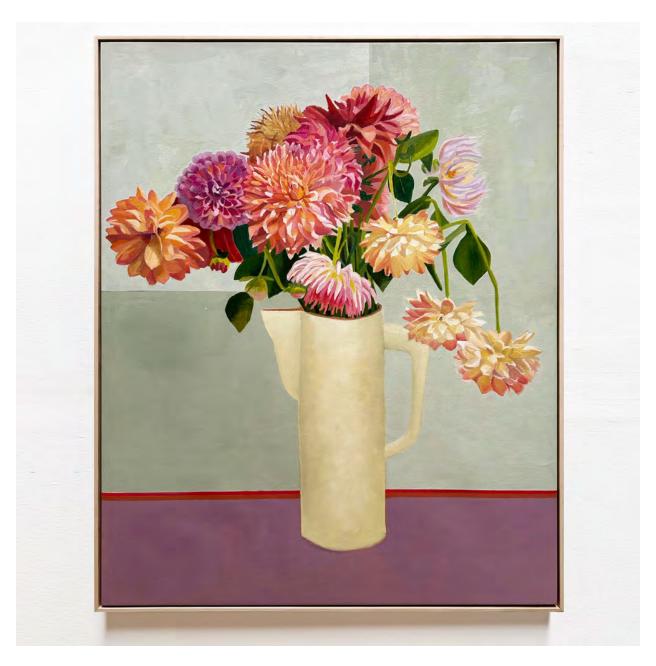

62 x 73 inches

Carla Roth and Kim Armstrong

Dahlias, 2023

Oil on canvas

53 x 43 inches (framed)

Kate Zimmer

Peach Globe, 2017

Acrylic and graphite on panel